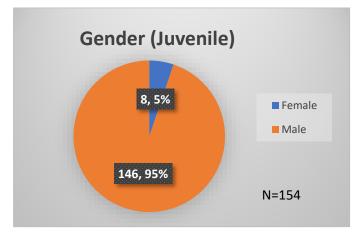

## Daily Data Dashboard – March 21, 2024 Demographics for JTDC Population Thursday Morning Midnight Count

Total # of probation Involved youth<sup>1</sup>: 1,318

<sup>&</sup>lt;sup>1</sup> Probation Active: Any youth who is pending sentencing with an active social history, has been formally placed on probation or supervision with Cook County Juvenile Probation on the date of the report.

Data sources: cFive Supervisor – Probation Population and RMIS – JTDC Population

<sup>\*</sup>Age, Gender and Race for Criminal Court population (N=1) is not represented in this report.