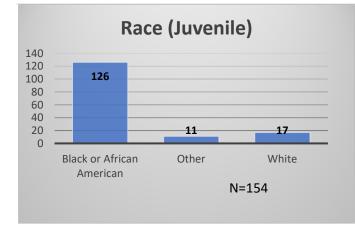

## Daily Data Dashboard – March 21, 2024 Demographics for JTDC Population Thursday Morning Midnight Count

Total # of probation Involved youth<sup>1</sup>: 1,318

<sup>&</sup>lt;sup>1</sup> Probation Active: Any youth who is pending sentencing with an active social history, has been formally placed on probation or supervision with Cook County Juvenile Probation on the date of the report.

## Daily Data Dashboard – March 21, 2024 Demographics for JTDC Population Thursday Morning Midnight Count