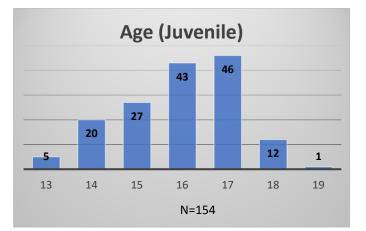

## Daily Data Dashboard – March 21, 2024 Demographics for JTDC Population Thursday Morning Midnight Count

Total # of probation Involved youth<sup>1</sup>: 1,318

<sup>&</sup>lt;sup>1</sup> Probation Active: Any youth who is pending sentencing with an active social history, has been formally placed on probation or supervision with Cook County Juvenile Probation on the date of the report.

Data sources: cFive Supervisor – Probation Population and RMIS – JTDC Population

<sup>\*</sup>Age, Gender and Race for Criminal Court population (N=1) is not represented in this report.