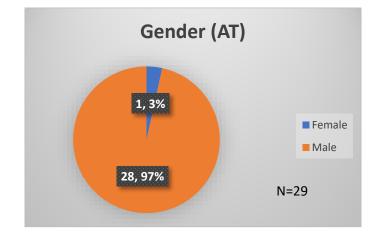

## Daily Data Dashboard – March 21, 2024 Demographics for JTDC Population Thursday Morning Midnight Count

Total # of probation Involved youth<sup>1</sup>: 1,318

<sup>&</sup>lt;sup>1</sup> Probation Active: Any youth who is pending sentencing with an active social history, has been formally placed on probation or supervision with Cook County Juvenile Probation on the date of the report.

## Daily Data Dashboard – March 21, 2024 Demographics for JTDC Population Thursday Morning Midnight Count