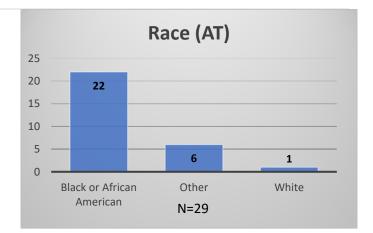

## Daily Data Dashboard – March 21, 2024 Demographics for JTDC Population Thursday Morning Midnight Count

Total # of probation Involved youth<sup>1</sup>: 1,318

<sup>&</sup>lt;sup>1</sup> Probation Active: Any youth who is pending sentencing with an active social history, has been formally placed on probation or supervision with Cook County Juvenile Probation on the date of the report.

## Daily Data Dashboard – March 21, 2024 Demographics for JTDC Population Thursday Morning Midnight Count