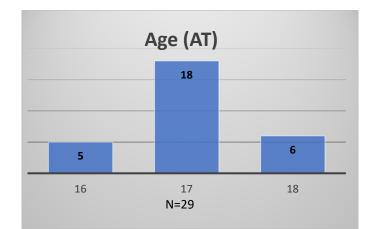

## Daily Data Dashboard – March 21, 2024 Demographics for JTDC Population Thursday Morning Midnight Count

Total # of probation Involved youth<sup>1</sup>: 1,318

<sup>&</sup>lt;sup>1</sup> Probation Active: Any youth who is pending sentencing with an active social history, has been formally placed on probation or supervision with Cook County Juvenile Probation on the date of the report.

Data sources: cFive Supervisor – Probation Population and RMIS – JTDC Population

<sup>\*</sup>Age, Gender and Race for Criminal Court population (N=1) is not represented in this report.