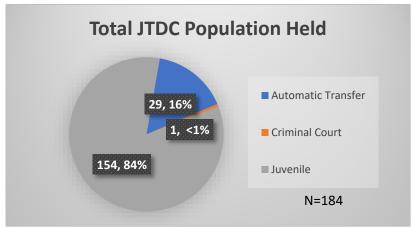

## Daily Data Dashboard – March 21, 2024 Demographics for JTDC Population Thursday Morning Midnight Count

Total # of probation Involved youth<sup>1</sup>: 1,318

<sup>&</sup>lt;sup>1</sup> Probation Active: Any youth who is pending sentencing with an active social history, has been formally placed on probation or supervision with Cook County Juvenile Probation on the date of the report.

Data sources: cFive Supervisor – Probation Population and RMIS – JTDC Population

<sup>\*</sup>Age, Gender and Race for Criminal Court population (N=1) is not represented in this report.